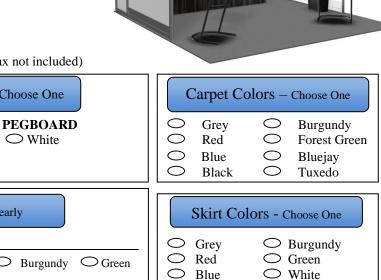

CIRCLE COLOR CHOICE: BLUE GREY BURGUNDY RED FOREST GREEN BLACK

BLUEJAY TUXEDO (If no color is chosen, GREY will be delivered automatically)

#### **CUSTOM CARPET**

Minimum order of 100 square feet is required for custom carpet orders.

| Advance Prices | Booth size (100 sq. ft. min) $x $3.10 sq. ft. =$     |  |
|----------------|------------------------------------------------------|--|
| Floor Price:   | Booth size — (100 sq. ft. min) x $$4.15$ sq. ft. = — |  |
|                | PRESTIGE CARPET                                      |  |

Minimum order of 100 square feet is required for prestige carpet orders.

Advance Price: Booth size \_\_\_\_\_ (100 sq. ft. min) x \$5.70 sq. ft. = \_\_\_\_\_ Please call Exhibitor Services for Prestige Carpet Color Choices