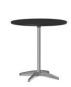

#### **Draped Tables**

40" High draped table

30" High cocktail table

40" High cocktail table

Draped tables are available in lengths of 4, 6 and 8 ft. and heights of 30 or 40 inches.