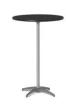

#### **Draped Tables**

40" High draped table

30" High cocktail table

40" High cocktail table

Draped tables are available in lengths of 4, 6 and 8 ft. and heights of 30 or 40 inches.